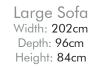

Oak

Oak

Brass

Extra Large Sofa Width: 232cm Depth: 96cm Height: 84cm

Small Sofa Width: 172cm Depth: 96cm Height: 84cm

Snuggler Width: 137cm Depth: 96cm Height: 84cm

Chair Width: 96cm Depth: 96cm Height: 84cm