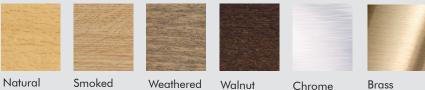

## **STEP 3:**

Choose your foot finish

This product is available with a choice of 4 different wooden finishes, plus a Brass and Chrome option. Please ensure you specify which one you would like on your order.