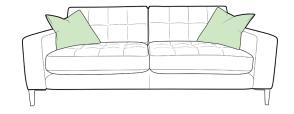

## **STEP 2:**

Choose your fabrics

Now, decide on which of the fabrics in this swatch you would like to use on your sofa. Please note the fabric locations as shown below.

Fabric 2

Fabric 1