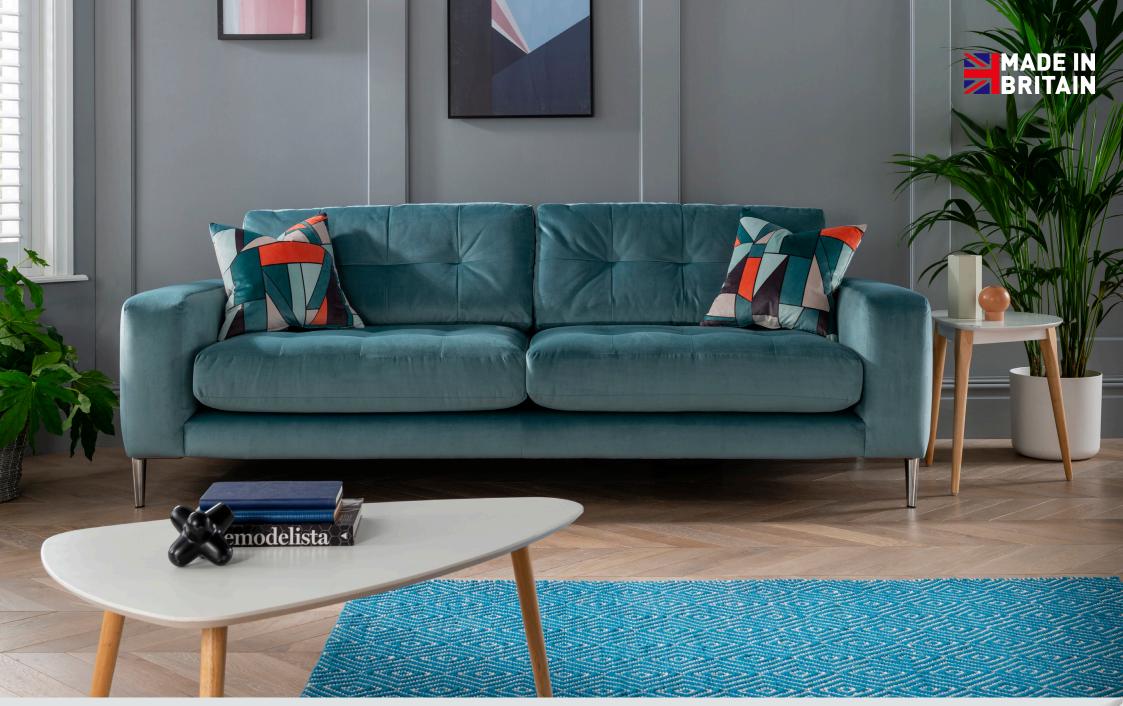

## STEP 1: Choose your products

Select from the products below, paying close attention to the dimensions.

Oak

Oak

Brass

Extra Large Sofa Width: 232cm Depth: 96cm Height: 84cm

Small Sofa Width: 172cm Depth: 96cm Height: 84cm

Snuggler Width: 137cm Depth: 96cm Height: 84cm

Chair Width: 96cm Depth: 96cm Height: 84cm

Stool Width: 95cm Depth: 77cm Height: 44cm