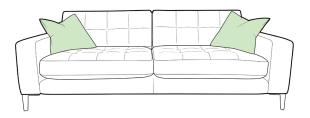

## **STEP 2:**

Choose your fabrics

Now, decide on which of the fabrics in this swatch you would like to use on your sofa. Please note the fabric locations as shown below.

Fabric 2

Fabric 1